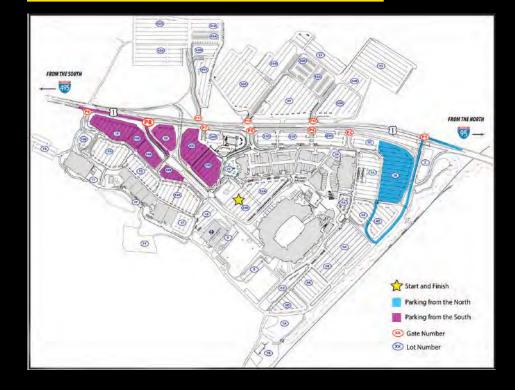

# **START WINDOW**

8:15PM - 9:00PM

Lot 22 Gillette Stadium at 1 Patriot Place Foxborough, MA 02035

The start-line will open to runners only at 8:00pm With the runner wave leaving the gate at 8:15 PM going until 8:20 PM and the walking wave going from 8:25-9:00 PM!

# **GETTING THERE**

We highly encourage you to arrive early for this event. With hundreds of other participants coming, you'll want to avoid the rush right before the race. We encourage you to pick up your packet early and hang out with us. Please plan on being at the venue early. Carpooling is strongly encouraged!

## PARKING

PARKING IS FREE and will be at Gillette Stadium at Patriot Place. Please follow all directions and be courteous to all police and parking staff.

Our onsite STORE will be set up at Check-In and the Finish Festival along with other local and national vendors (bring cash or card).